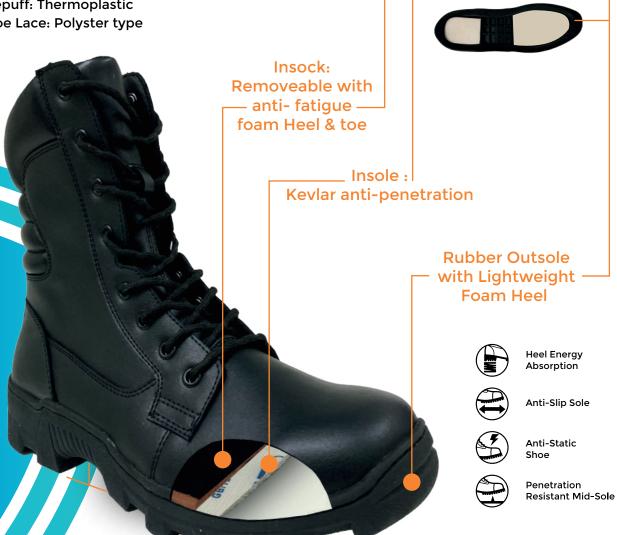

## COMBAT BOOT ALL LEATHER

Color: Black

Size Range: UK 4-14

**Upper Leather: Cowhide Leather** 

Sewing Thread: Nylon

Sewing Type: 301 Lockstitch (BS 380)

Vamp Lining: Non- Woven

Quarter lining: Non-Woven BK Mesh with Sponge Collar Padding: Sponge type Non woven BK mesh

with sponge

Tongue Lining: Non-Woven BK Mesh with Sponge

Counter Stiffener Material: Thermoplastic

Shank: Plastic shank

**Outsole: Non-slip Rubber Polymeric Compound** 

Outsole with Light weight EVA Heel & Toe

Toepuff: Thermoplastic Shoe Lace: Polyster type

7mm Outsole Lugs thickness to improve traction, slip resistance, grip and safety on multiple terrains

| Item             | Material      | Thickness (mm) |
|------------------|---------------|----------------|
| Counter          | Full Grain    | 1.54           |
| Tongue           | Full Grain    | 1.53           |
| Collar Padding   | Full Grain    | 1.53           |
| Back Strap       | Full Grain    | 1.54           |
| Vamp             | Full Grain    | 1.53           |
| Quarter          | Full Grain    | 1.54           |
| Toe Puff         | Thermoplastic | 1.32           |
| Counter Stiffner | Thermoplastic | 1.32           |