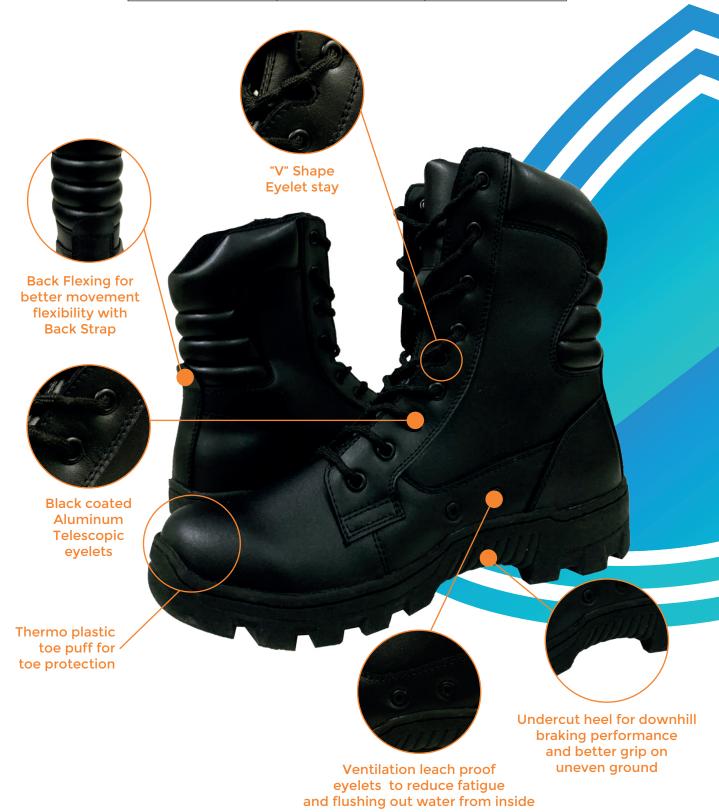

## COMBAT BOOT ALL LEATHER

Color: Black

Size Range: UK 4-14

**Upper Leather: Cowhide Leather** 

Sewing Thread: Nylon

Sewing Type: 301 Lockstitch (BS 380)

Vamp Lining: Non- Woven

Quarter lining: Non-Woven BK Mesh with Sponge Collar Padding: Sponge type Non woven BK mesh

with sponge

Tongue Lining: Non-Woven BK Mesh with Sponge

Counter Stiffener Material: Thermoplastic

Shank: Plastic shank

**Outsole: Non-slip Rubber Polymeric Compound** 

Outsole with Light weight EVA Heel & Toe

Toepuff: Thermoplastic Shoe Lace: Polyster type

7mm Outsole Lugs thickness to improve traction, slip resistance, grip and safety on multiple terrains

| Item             | Material      | Thickness (mm) |
|------------------|---------------|----------------|
| Counter          | Full Grain    | 1.54           |
| Tongue           | Full Grain    | 1.53           |
| Collar Padding   | Full Grain    | 1.53           |
| Back Strap       | Full Grain    | 1.54           |
| Vamp             | Full Grain    | 1.53           |
| Quarter          | Full Grain    | 1.54           |
| Toe Puff         | Thermoplastic | 1.32           |
| Counter Stiffner | Thermoplastic | 1.32           |