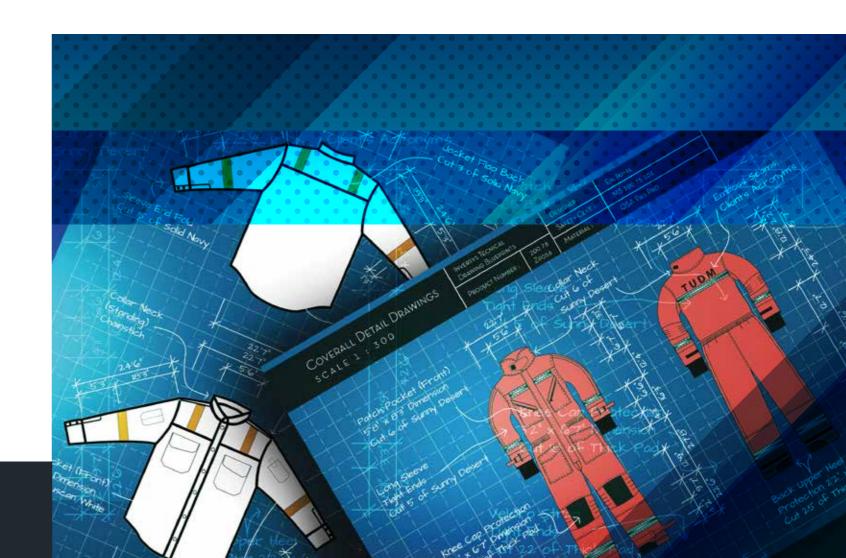

# **PROFESSIONAL WEAR**

Professional Technical Suit Product Guide

### ABOUT KALISE

KALISE is a safety work wear brand by Inversys Corporation Sdn. Bhd. In order to provide the best solution to client requirements and need on making their own identity of protective work wear, we adopted and offers BESPOKE service, from material selection, designed for safety, functionality, comfort and style without neglecting the safety requirements. We only produce and supply the highest-quality products and services and stock items from some of the biggest names in the industrial clothing and protective fabric worlds.