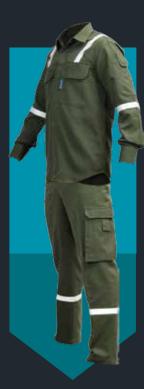

#### Coverall

- Front zipper and stud closure
- Pen pocket on right sleeve
- Mobile phone pocket on left sleeve
- Two chest pockets
- Large pleats at back for free movement
- Brass press stud cuff
- Two side pocket, one coin pocket
- Two back pocket with Velcro flap
- Tool pocket and tool loop

#### **Work Jacket**

- Front brass button clip
- Two chest pocket with Velcro flap
- Pen pocket on right sleeve
- Mobile phone pocket on left sleeve
- Brass button clip cuff
- 1" (25mm) wide FR reflective tape stripping around arm and over shoulders

#### **Work Pants**

- Two side pocket, one coin pocket
- Two back pocket with Velcro flap
- Cargo pocket on left leg with mobile and pen pocket
- Tool pocket and tool loop on right
- 1" (25mm) wide FR reflective tape stripping around legs