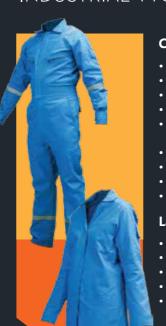

#### Coverall

- Front zipper and stud closure
- Pen pocket on right sleeve
- Mobile phone pocket on left sleeve
- Two chest pockets
- Large pleats at back for free movement
- Brass press stud cuff
- Two side pocket, one coin pocket
- Two back pocket with Velcro flap
- Tool pocket and tool loop

#### **Work Jacket**

- Front brass button clip
- Two chest pocket with Velcro flap
- Pen pocket on right sleeve
- Mobile phone pocket on left sleeve
- Brass button clip cuff
- 1" (25mm) wide FR reflective tape stripping around arm and over shoulders

#### **Work Pants**

- Two side pocket, one coin pocket
- Two back pocket with Velcro flap
- Cargo pocket on left leg with mobile and pen pocket
- Tool pocket and tool loop on right
- 1" (25mm) wide FR reflective tape stripping around legs