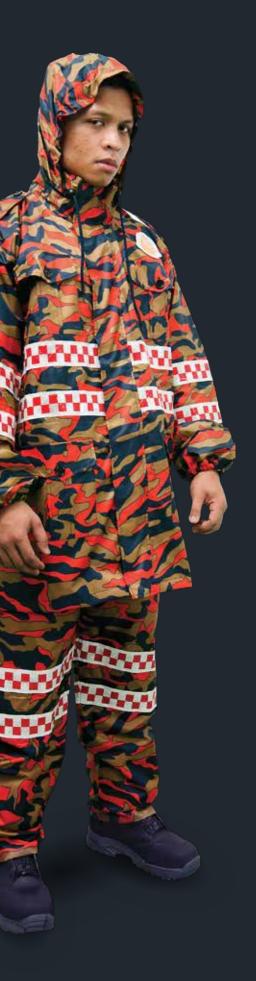

# KALISE WATERPROOF SUIT

#### **Standard features:**

- 3 piece segments designed rolled hood into the collar when deploy is fastened with heavy duty zipper.
- The front closure is by using open end heavy duty zipper, hook and loop fastener and enclosed with a double storm flap.
- The trousers bottom leg shall have nylon zippers for loosening/tightening.
  The trousers pocket shall have nylon zippers for prevention of water penetration into the pockets.
- Elasticated waist with adjustable cord string.
- Custom printed pattern depends on requirement (Digital or conventional camouflage).