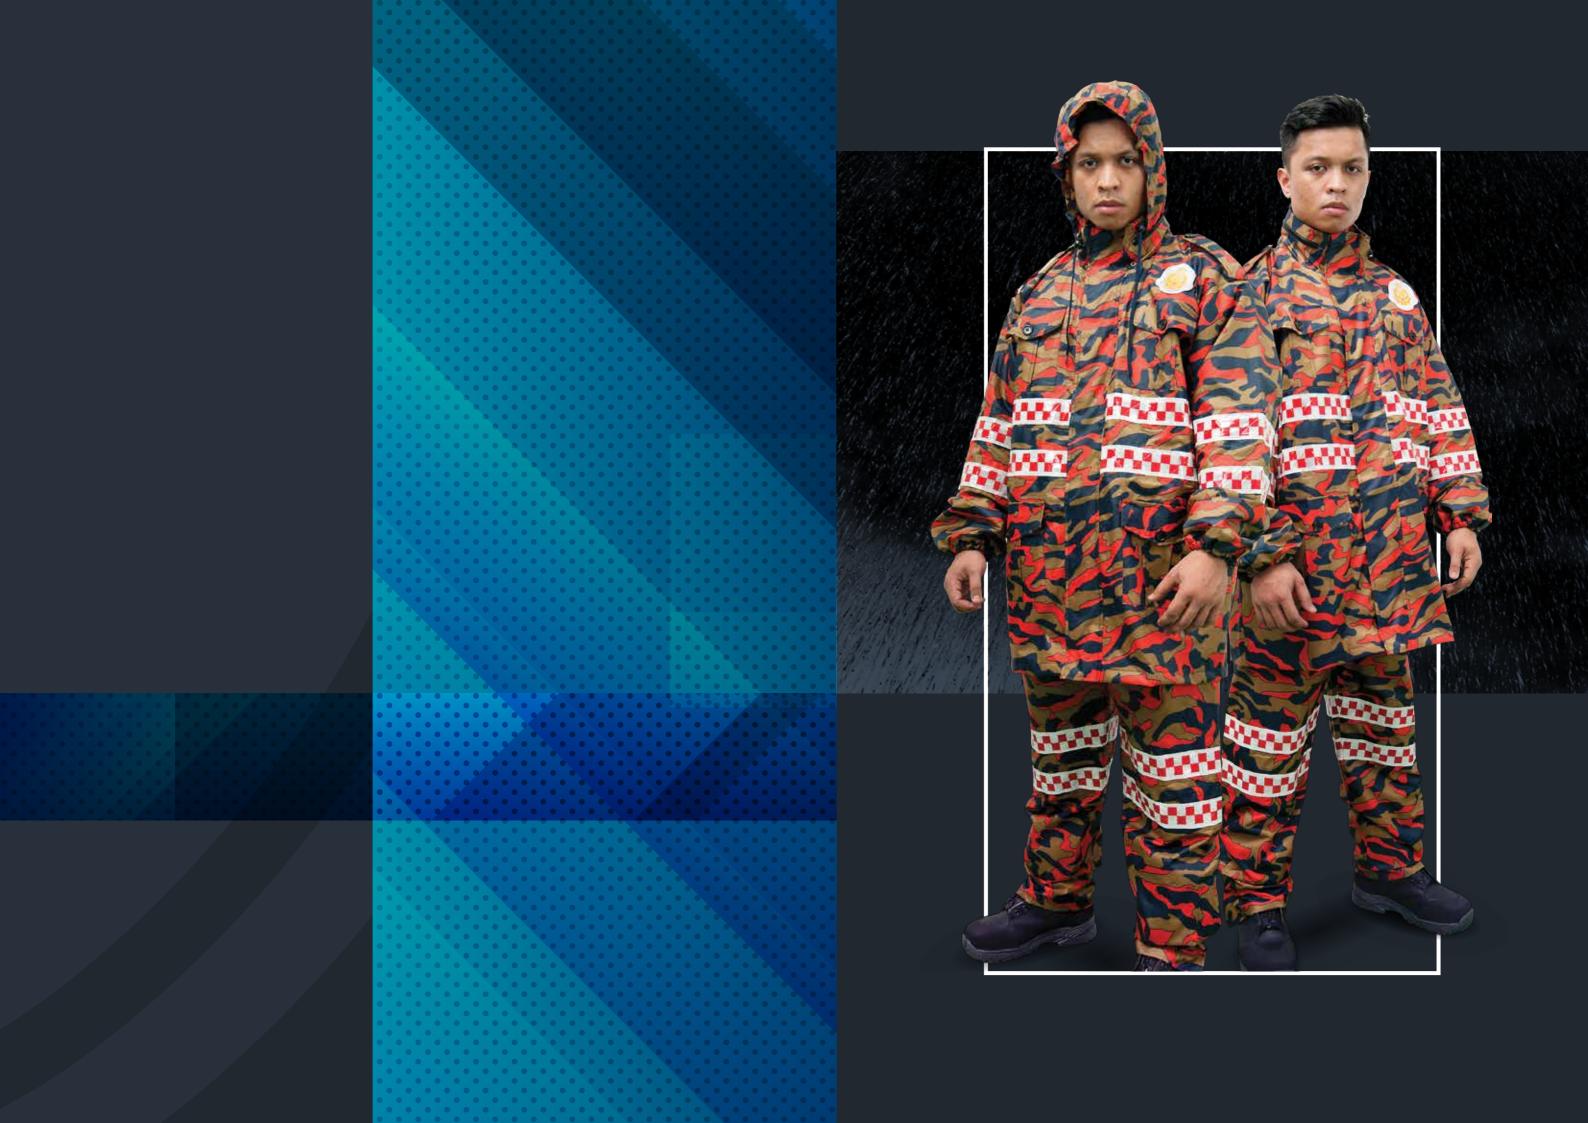

# KALISE WATERPROOF SUIT

#### **Standard features:**

- 3 piece segments designed rolled hood into the collar when deploy is fastened with heavy duty zipper.
- The front closure is by using open end heavy duty zipper, hook and loop fastener and enclosed with a double storm flap.
- The trousers bottom leg shall have nylon zippers for loosening/tightening.
  The trousers pocket shall have nylon zippers for prevention of water penetration into the pockets.
- Elasticated waist with adjustable cord string.
- Custom printed pattern depends on requirement (Digital or conventional camouflage).